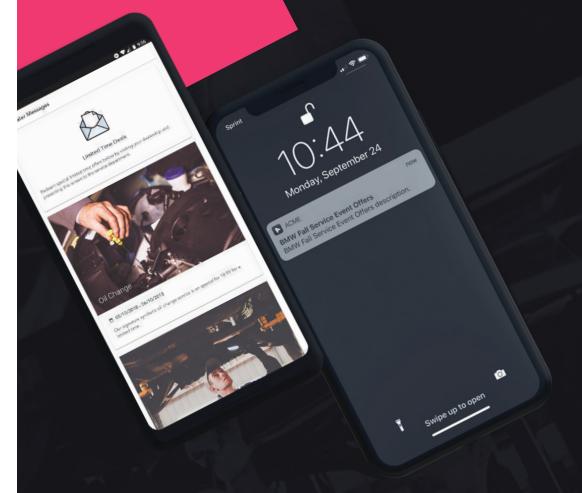

## Dealer Messages

- Community involvementOil change special
- Car wash invitation
- Special event
- Service reminder
- Dealer News

...with push notification and in app retention!